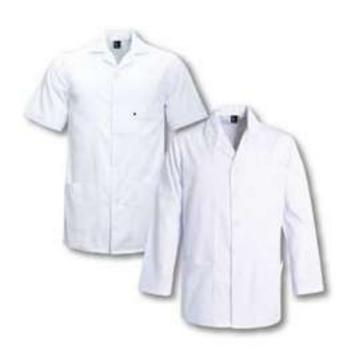

## MEDICAL COATS

#### **UNISEX COAT**

SHORT SLEEVE: LONG SLEEVE:

FABRIC: High quality KOOLTRON polycotton (65% Polyester, 35% Cotton)

#### FEATURES:

- Box pleat in back
- Left breast pocket
- Roomy side pockets