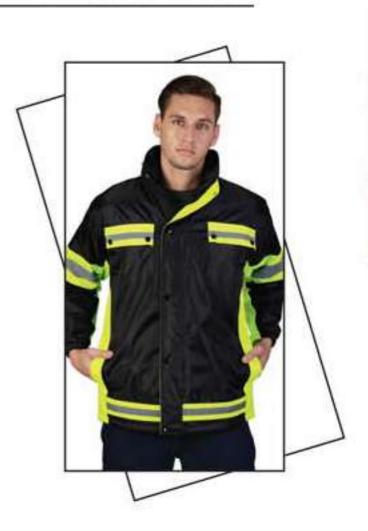

a softshell vest



# - DESPERATION - SHORTS



## SPORTS SHORTS



## SPORTS SHORTS







MEDICAL UNIFORMS



# M E D I C A L S C R U B S



## MEDICAL COATS

#### **UNISEX COAT**

SHORT SLEEVE: LONG SLEEVE:

FABRIC: High quality KOOLTRON polycotton (65% Polyester, 35% Cotton)

#### FEATURES:

- Box pleat in back
- Left breast pocket
- Roomy side pockets





#### **NURSE TOP**

STYLE:

FABRIC: Mini matt - 100% polyester

ADULT SIZES: 30 - 32 - 34 - 36 - 38 - 40 - 42 - 44

#### FEATURES:

- Piping detail
- Pleated shoulder design
- Left breast pocket and roomy side pockets
- Side slits for comfort and ease of movement



## PPE KITS



# - DESPERATION - LABOUR SAFETY UNIFORM



### HIGH VISIBILITY T-SHIRTS



### TWO-TONE HIGH VISIBLITY PARKA JACKET



## HIGH VISIBILITY SPARK JACKET





# - DESPERATION - HOSPITALITY UNIFORM



## HOSPITALITY UNIFORM



WAISTCOAT

**JACKET** 



**JACKET** 



GILET

# KITCHEN APRON



# FORMAL SHIRTS

A great combination of value and style.







FORMAL TROUSERS & SKIRTS

## **GOVERNMENT SUPPLY**





#### **SPORTS AUTHORITY OF INDIA**



**INDIAN RAILWAYS** 



SPORTS DEPARTMENT G O U.P.



**NAGAR NIGAM** 



**U.P. POLICE** 



#### **INDIAN OLYMPIC ASSOCIATION**



#### **NAVODAYA VIDYALAYA SAMITI**



**INDIAN ARMY** 



N.C.C.







**CBI** 

## **INSTITUTIONS**





**CITY MONTESSORI SCHOOL** 





**CATHEDRAL SCHOOL** 









**MAHANAGAR INTER COLLEGE** 

## **CORPORATE HOUSES**





## Brand story...

There is a story behind every brand and so is every individual.

Desperation also has a story, which lies within us to our b