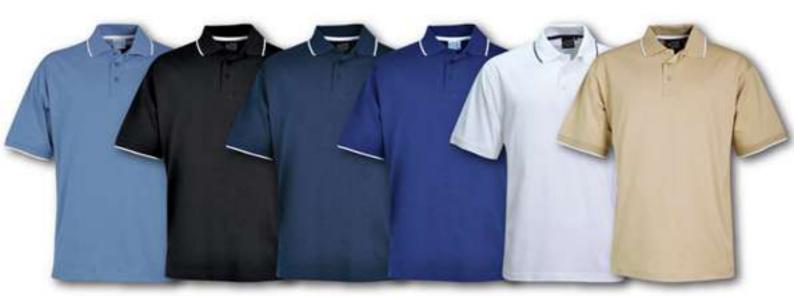

#### SYNERGY POLO

MEN'S STYLE: LADIES' STYLE:

#### FEATURES:

- Contrasting trim on collar, neck binding and sleeves