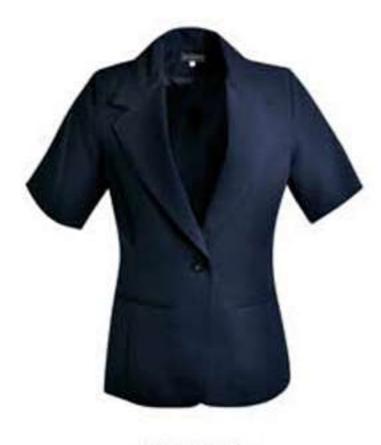

EDICAL UNIFORMS



# M E D I C A L S C R U B S



## MEDICAL COATS

#### **UNISEX COAT**

SHORT SLEEVE: LONG SLEEVE:

FABRIC: High quality KOOLTRON polycotton (65% Polyester, 35% Cotton)

#### FEATURES:

- Box pleat in back
- Left breast pocket
- Roomy side pockets





#### **NURSE TOP**

STYLE:

FABRIC: Mini matt - 100% polyester

ADULT SIZES: 30 - 32 - 34 - 36 - 38 - 40 - 42 - 44

#### FEATURES:

- Piping detail
- Pleated shoulder design
- Left breast pocket and roomy side pockets
- Side slits for comfort and ease of movement



## PPE KITS



# - DESPERATION - LABOUR SAFETY UNIFORM



### HIGH VISIBILITY T-SHIRTS



### TWO-TONE HIGH VISIBLITY PARKA JACKET



## HIGH VISIBILITY SPARK JACKET





# - DESPERATION - HOSPITALITY UNIFORM



## HOSPITALITY UNIFORM



WAISTCOAT

**JACKET** 



**JACKET** 



GILET

# KITCHEN APRON



# FORMAL SHIRTS

A great combination of value and style.







FORMAL TROUSERS & SKIRTS

## **GOVERNMENT SUPPLY**





#### **SPORTS AUTHORITY OF INDIA**



**INDIAN RAILWAYS** 



SPORTS DEPARTMENT G O U.P.



**NAGAR NIGAM** 



**U.P. POLICE** 



#### **INDIAN OLYMPIC ASSOCIATION**



#### **NAVODAYA VIDYALAYA SAMITI**



**INDIAN ARMY** 



N.C.C.







**CBI** 

## **INSTITUTIONS**





**CITY MONTESSORI SCHOOL** 





**CATHEDRAL SCHOOL** 









**MAHANAGAR INTER COLLEGE** 

## **CORPORATE HOUSES**





## Brand story...

There is a story behind every brand and so is every individual.

Desperation also has a story, which lies within us to our being.

Desperation helps to realise the vocation of every individual.

Vocation needs despera