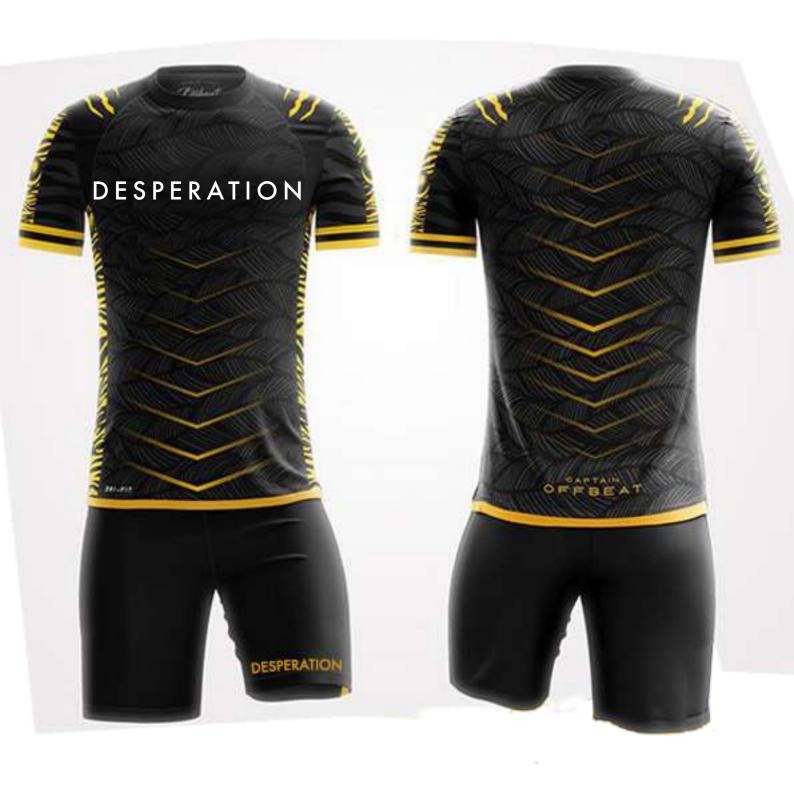

EATURES:

- Side slits
- Double stitched hem and sleeves
- Produced from the best quality yarns for durability







### PENCIL STRIPE GOLFER

MEN'S STYLE: LADIES' STYLE:

FABRIC: 100% Combed cotton

ADULT SIZES: S - M - L - XL - 2XL - 3XL - 4XL - 5XL

#### FEATURES:

- 100% Combed cotton produced from the best quality yarns for coolness and strength
- Contrast trim on collar and cuffs
- Side slits for comfort
- Men's style has engraved buttons and pockets on request
- Ladies' style has a cross over neckline with flat piping detail





ROUND NECK T-SHIRTS



## CLASSIC COTTON T-SHIRTS



CLASSIC SPORTS T-SHIRT



CLASSIC COTTON T-SHIRT





YOUTH SUPER COTTON



CLASSIC V-NECK T-SHIRT



## DIFFERENT BRANDING OPTION



Quality 100% combed cotton polos at your service.

## SPORTS JERSEY



### ROUND NECK SUBLIMATION T-SHIRTS









## COLLAR SUBLIMATION T-SHIRTS













## CAPS RANGE





## SUBLIMATION TRACK SUITS









## MICRO-PEACH TRACK SUITS



FLEECE JACKETS



## FLEECE JACKETS



#### CLASSIC

MEN'S STYLE: LADIES' STYLE:

#### FEATURES:

- Adjustable hook-and-loop cuffs on sleeves
- Ultility sleeve pocket on men's style





#### **FUSION**

MEN'S STYLE: LADIES' STYLE:

#### FEATURES:

- Adjustable toggles
- Adjustable hook-and-loop cuffs on sleeves on men's
- Semi-elasticated cuffs with wind-stop inner sleeve on ladies'





#### ZIP OFF SLEEVE

MEN'S STYLE: LADIES' STYLE:

#### FEATURES:

- Sleeves can be removed to create a softshell vest



# - DESPERATION - SHORTS



## SPORTS SHORTS



## SPORTS SHORTS







MEDICAL UNIFORMS



# M E D I C A L S C