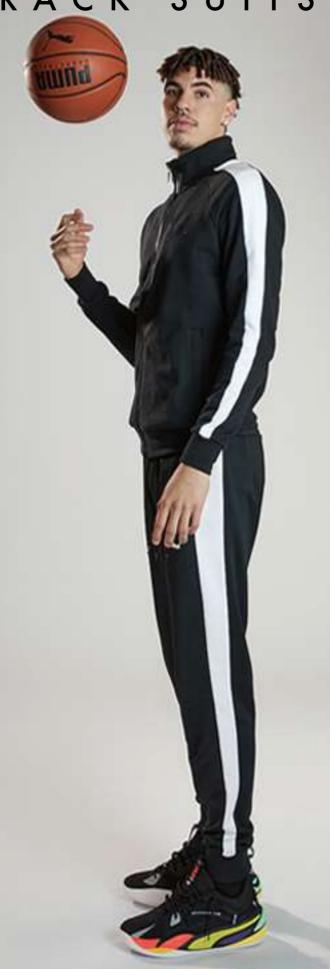

ty







### PENCIL STRIPE GOLFER

MEN'S STYLE: LADIES' STYLE:

FABRIC: 100% Combed cotton

ADULT SIZES: S - M - L - XL - 2XL - 3XL - 4XL - 5XL

#### FEATURES:

- 100% Combed cotton produced from the best quality yarns for coolness and strength
- Contrast trim on collar and cuffs
- Side slits for comfort
- Men's style has engraved buttons and pockets on request
- Ladies' style has a cross over neckline with flat piping detail





ROUND NECK T-SHIRTS



## CLASSIC COTTON T-SHIRTS



CLASSIC SPORTS T-SHIRT



CLASSIC COTTON T-SHIRT





YOUTH SUPER COTTON



CLASSIC V-NECK T-SHIRT



## DIFFERENT BRANDING OPTION



Quality 100% combed cotton polos at your service.

## SPORTS JERSEY



### ROUND NECK SUBLIMATION T-SHIRTS









## COLLAR SUBLIMATION T-SHIRTS













## CAPS RANGE





## SUBLIMATION TRACK SUITS









## MICRO-PEACH TRACK SUITS



FLEECE JACKETS



## FLEECE JACKETS



#### CLASSIC

MEN'S STYLE: LADIES' STYLE:

#### FEATURES:

- Adjustable hook-and-loop cuffs on sleeves
- Ultility sleeve pocket on men's style





#### **FUSION**

MEN'S STYLE: LADIES' STYLE:

#### FEATURES:

- Adjustable toggles
- Adjustable hook-and-loop cuffs on sleeves on men's
- Semi-elasticated cuffs with wind-stop inner sleeve on ladies'





#### ZIP OFF SLEEVE

MEN'S STYLE: LADIES' STYLE:

#### FEATURES:

- Sleeves can be removed to create a softshell vest



# - DESPERATION - SHORTS



## SPORTS SHORTS



## SPORTS SHORTS







MEDICAL UNIFORMS



# M E D I C A L S C R U B S



## MEDICAL COATS

#### **UNISEX COAT**

SHORT SLEEVE: LONG SLEEVE:

FABRIC: High quality KOOLTRO