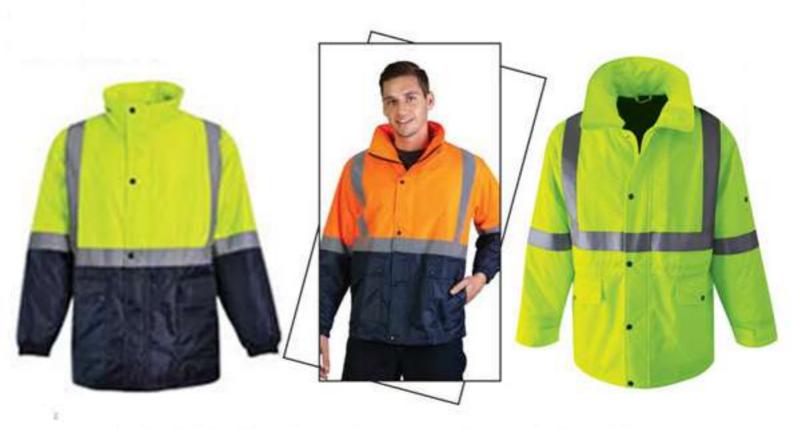

- Sleeves can be removed to create a softshell vest



# - DESPERATION - SHORTS



## SPORTS SHORTS



## SPORTS SHORTS







MEDICAL UNIFORMS



# M E D I C A L S C R U B S



## MEDICAL COATS

#### **UNISEX COAT**

SHORT SLEEVE: LONG SLEEVE:

FABRIC: High quality KOOLTRON polycotton (65% Polyester, 35% Cotton)

#### FEATURES:

- Box pleat in back
- Left breast pocket
- Roomy side pockets





#### **NURSE TOP**

STYLE:

FABRIC: Mini matt - 100% polyester

ADULT SIZES: 30 - 32 - 34 - 36 - 38 - 40 - 42 - 44

#### FEATURES:

- Piping detail
- Pleated shoulder design
- Left breast pocket and roomy side pockets
- Side slits for comfort and ease of movement



## PPE KITS



# - DESPERATION - LABOUR SAFETY UNIFORM



### HIGH VISIBILITY T-SHIRTS



### TWO-TONE HIGH VISIBLITY PARKA JACKET



## HIGH VISIBILITY SPARK JACKET





# - DESPERATION - HOSPITALITY UNIFORM



## HOSPITALITY UNIFORM



WAISTCOAT

**JACKET** 



**JACKET** 



GILET

# KITCHEN APRON



# FORMAL SHIRTS

A great combination of value and style.







FORMAL TROUSERS & SKIRTS

## **GOVERNMENT SUPPLY**





#### **SPORTS AUTHORITY OF INDIA**



**INDIAN RAILWAYS** 



SPORTS DEPARTMENT G O U.P.



**NAGAR NIGAM** 



**U.P. POLICE** 



#### **INDIAN OLYMPIC ASSOCIATION**



#### **NAVODAYA VIDYALAYA SAMITI**



**INDIAN ARMY** 



N.C.C.







**CBI** 

## **INSTITUTIONS**





**CITY MONTESSORI SCHOOL** 





**CATHEDRAL SCHOOL** 









**MAHANAGAR INTER COLLEGE** 

## **CORPORATE HOUSES**





## Brand story...

There is a story behind every brand and so is every individual.

Desperation also has a