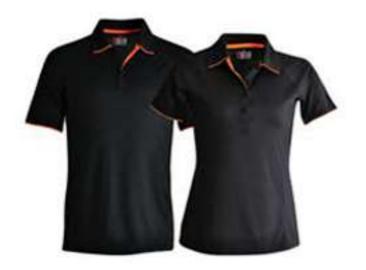

#### MATRIX POLO

MEN'S STYLE: LADIES' STYLE:

#### FEATURES:

- Contrasting placket and neck binding