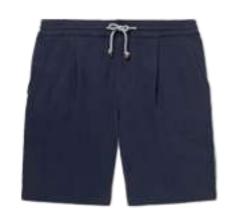

on polos at your service.

## SPORTS JERSEY



### ROUND NECK SUBLIMATION T-SHIRTS









## COLLAR SUBLIMATION T-SHIRTS













## CAPS RANGE





## SUBLIMATION TRACK SUITS









## MICRO-PEACH TRACK SUITS



FLEECE JACKETS



## FLEECE JACKETS



#### CLASSIC

MEN'S STYLE: LADIES' STYLE:

#### FEATURES:

- Adjustable hook-and-loop cuffs on sleeves
- Ultility sleeve pocket on men's style





#### **FUSION**

MEN'S STYLE: LADIES' STYLE:

#### FEATURES:

- Adjustable toggles
- Adjustable hook-and-loop cuffs on sleeves on men's
- Semi-elasticated cuffs with wind-stop inner sleeve on ladies'





#### ZIP OFF SLEEVE

MEN'S STYLE: LADIES' STYLE:

#### FEATURES:

- Sleeves can be removed to create a softshell vest



# - DESPERATION - SHORTS



## SPORTS SHORTS



## SPORTS SHORTS







MEDICAL UNIFORMS



# M E D I C A L S C R U B S



## MEDICAL COATS

#### **UNISEX COAT**

SHORT SLEEVE: LONG SLEEVE:

FABRIC: High quality KOOLTRON polycotton (65% Polyester, 35% Cotton)

#### FEATURES:

- Box pleat in back
- Left breast pocket
- Roomy side pockets





#### **NURSE TOP**

STYLE:

FABRIC: Mini matt - 100% polyester

ADULT SIZES: 30 - 32 - 34 - 36 - 38 - 40 - 42 - 44

#### FEATURES:

- Piping detail
- Pleated shoulder design
- Left breast pocket and roomy side pockets
- Side slits for comfort and ease of movement



## PPE KITS



# - DESPERATION - LABOUR SAFETY UNIFORM



### HIGH VISIBILITY T-SHIRTS



### TWO-TONE HIGH VISIBLITY PARKA JACKET



## HIGH VISIBILITY SPARK JACKET





# - DESPERATION - HOSPITALITY UNIFORM



## HOSPITALITY UNIFORM



WAISTCOAT

**JACK