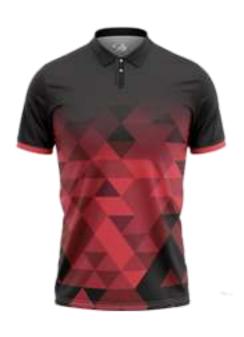

#### LEGEND POLO

MEN'S STYLE: LADIES' STYLE:

#### FEATURES:

- Contrasting trim on collar, neck binding and sleeves