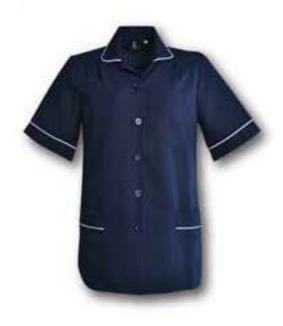

N'S STYLE: LADIES' STYLE:

#### FEATURES:

- Adjustable hook-and-loop cuffs on sleeves
- Ultility sleeve pocket on men's style





#### **FUSION**

MEN'S STYLE: LADIES' STYLE:

#### FEATURES:

- Adjustable toggles
- Adjustable hook-and-loop cuffs on sleeves on men's
- Semi-elasticated cuffs with wind-stop inner sleeve on ladies'





#### ZIP OFF SLEEVE

MEN'S STYLE: LADIES' STYLE:

#### FEATURES:

- Sleeves can be removed to create a softshell vest



# - DESPERATION - SHORTS



## SPORTS SHORTS



## SPORTS SHORTS







MEDICAL UNIFORMS



# M E D I C A L S C R U B S



## MEDICAL COATS

#### **UNISEX COAT**

SHORT SLEEVE: LONG SLEEVE:

FABRIC: High quality KOOLTRON polycotton (65% Polyester, 35% Cotton)

#### FEATURES:

- Box pleat in back
- Left breast pocket
- Roomy side pockets





#### **NURSE TOP**

STYLE:

FABRIC: Mini matt - 100% polyester

ADULT SIZES: 30 - 32 - 34 - 36 - 38 - 40 - 42 - 44

#### FEATURES:

- Piping detail
- Pleated shoulder design
- Left breast pocket and roomy side pockets
- Side slits for comfort and ease of movement



## PPE KITS



# - DESPERATION - LABOUR SAFETY UNIFORM



### HIGH VISIBILITY T-SHIRTS



### TWO-TONE HIGH VISIBLITY PARKA JACKET



## HIGH VISIBILITY SPARK JACKET





# - DESPERATION - HOSPITALITY UNIFORM



## HOSPITALITY UNIFORM



WAISTCOAT

**JACKET** 



**JACKET** 



GILET

# KITCHEN APRON



# FORMAL SHIRTS

A great combination of value and style.







FORMAL TROUSERS & SKIRTS

## **GOVERNMENT SUPPLY**





#### **SPORTS AUTHORITY OF INDIA**



**INDIAN RAILWAYS** 



SPORTS DEPARTMENT G O U.P.



**NAGAR NIGAM*