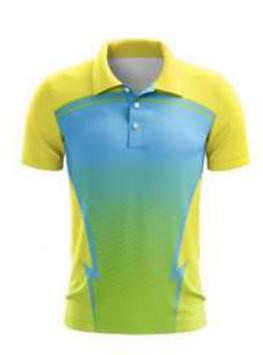

#### MATRIX POLO

MEN'S STYLE: LADIES' STYLE:

#### FEATURES:

- Contrasting placket and neck binding