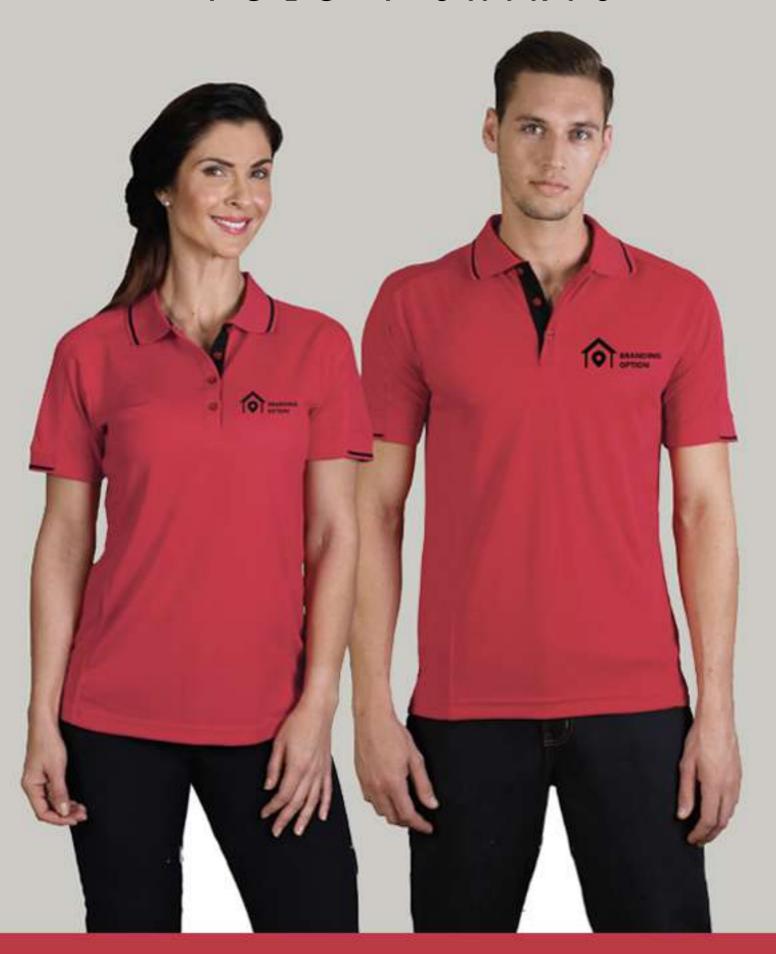

#### LEGEND POLO

MEN'S STYLE: LADIES' STYLE:

#### FEATURES:

- Contrasting trim on collar, neck binding and sleeves