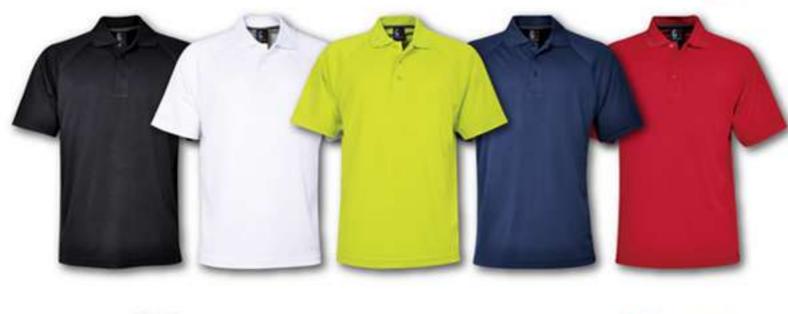

### CLASSIC SPORTS POLO

MEN'S STYLE: LADIES' STYLE:

FABRIC: 100% Combed cotton

ADULT SIZES: S - M - L - XL - 2XL - 3XL - 4XL - 5XL

#### FEATURES:

- 100% Combed cotton produced from the best quality yarns for coolness and strength
- Contrast trim on collar and cuffs
- Side slits for comfort
- Men's style has engraved buttons and pockets on request
- Ladies' style has a cross over neckline with flat piping detail