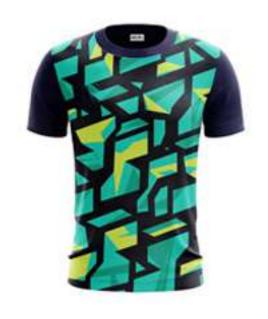

hem and sleeves
- Produced from the best quality yarns for durability







### PENCIL STRIPE GOLFER

MEN'S STYLE: LADIES' STYLE:

FABRIC: 100% Combed cotton

ADULT SIZES: S - M - L - XL - 2XL - 3XL - 4XL - 5XL

#### FEATURES:

- 100% Combed cotton produced from the best quality yarns for coolness and strength
- Contrast trim on collar and cuffs
- Side slits for comfort
- Men's style has engraved buttons and pockets on request
- Ladies' style has a cross over neckline with flat piping detail





ROUND NECK T-SHIRTS



## CLASSIC COTTON T-SHIRTS



CLASSIC SPORTS T-SHIRT



CLASSIC COTTON T-SHIRT





YOUTH SUPER COTTON



CLASSIC V-NECK T-SHIRT



## DIFFERENT BRANDING OPTION



Quality 100% combed cotton polos at your service.

## SPORTS JERSEY



### ROUND NECK SUBLIMATION T-SHIRTS









## COLLAR SUBLIMATION T-SHIRTS













## CAPS RANGE





## SUBLIMATION TRACK SUITS









## MICRO-PEACH TRACK SUITS



FLEECE JACKETS



## FLEECE JACKETS



#### CLASSIC

MEN'S STYLE: LADIES' STYLE:

#### FEATURES:

- Adjustable hook-and-loop cuffs on sleeves
- Ultility sleeve pocket on men's style





#### **FUSION**

MEN'S STYLE: LADIES' STYLE:

#### FEATURES:

- Adjustable toggles
- Adjustable hook-and-loop cuffs on sleeves on men's
- Semi-elasticated cuffs with wind-stop inner sleeve on ladies'





#### ZIP OFF SLEEVE

MEN'S STYLE: LADIES' STYLE:

#### FEATURES:

- Sleeves can be removed to create a softshell vest



# - DESPERATION - SHORTS



## SPORTS SHORTS



## SPORTS SHORTS







MEDICAL UNIFORMS



# M E D I C A L S C R U B S



## MEDICAL COATS

#### **UNIS