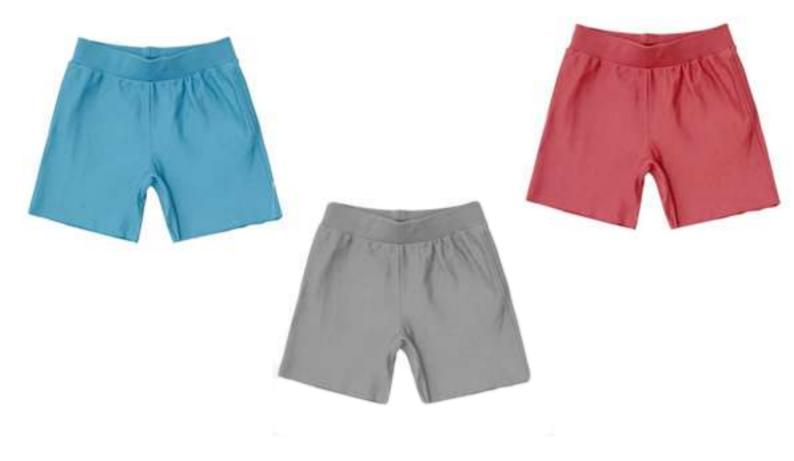

ity 100% combed cotton polos at your service.

## SPORTS JERSEY



### ROUND NECK SUBLIMATION T-SHIRTS









## COLLAR SUBLIMATION T-SHIRTS













## CAPS RANGE





## SUBLIMATION TRACK SUITS









## MICRO-PEACH TRACK SUITS



FLEECE JACKETS



## FLEECE JACKETS



#### CLASSIC

MEN'S STYLE: LADIES' STYLE:

#### FEATURES:

- Adjustable hook-and-loop cuffs on sleeves
- Ultility sleeve pocket on men's style





#### **FUSION**

MEN'S STYLE: LADIES' STYLE:

#### FEATURES:

- Adjustable toggles
- Adjustable hook-and-loop cuffs on sleeves on men's
- Semi-elasticated cuffs with wind-stop inner sleeve on ladies'





#### ZIP OFF SLEEVE

MEN'S STYLE: LADIES' STYLE:

#### FEATURES:

- Sleeves can be removed to create a softshell vest



# - DESPERATION - SHORTS



## SPORTS SHORTS



## SPORTS SHORTS







MEDICAL UNIFORMS



# M E D I C A L S C R U B S



## MEDICAL COATS

#### **UNISEX COAT**

SHORT SLEEVE: LONG SLEEVE:

FABRIC: High quality KOOLTRON polycotton (65% Polyester, 35% Cotton)

#### FEATURES:

- Box pleat in back
- Left breast pocket
- Roomy side pockets





#### **NURSE TOP**

STYLE:

FABRIC: Mini matt - 100% polyester

ADULT SIZES: 30 - 32 - 34 - 36 - 38 - 40 - 42 - 44

#### FEATURES:

- Piping detail
- Pleated shoulder design
- Left breast pocket and roomy side pockets
- Side slits for comfort and ease of movement



## PPE KITS



# - DESPERATION - LABOUR SAFETY UNIFORM



### HIGH VISIBILITY T-SHIRTS



### TWO-TONE HIGH VISIBLITY PARKA JACKET



## HIGH VISIBILITY SPARK JACKET





# - DESPERATION - HOSPITALITY UNIFORM



## HOSPITALITY UNIFORM