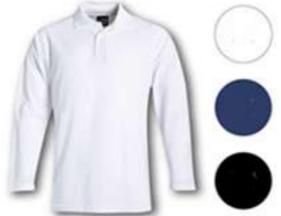

#### LONG SLEEVE PIQUE KNIT POLO

MEN'S STYLE:

FABRIC: Combed polycotton pique knit

ADULT SIZES: S - M - L - XL - 2XL - 3XL - 4XL - 5XL