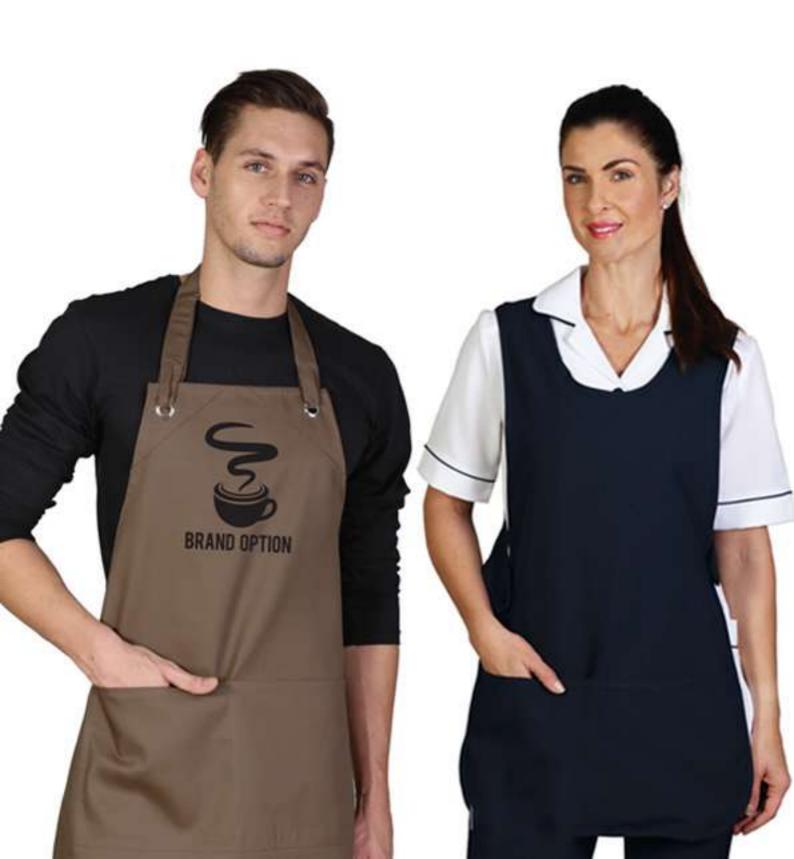

U B S



## MEDICAL COATS

#### **UNISEX COAT**

SHORT SLEEVE: LONG SLEEVE:

FABRIC: High quality KOOLTRON polycotton (65% Polyester, 35% Cotton)

#### FEATURES:

- Box pleat in back
- Left breast pocket
- Roomy side pockets





#### **NURSE TOP**

STYLE:

FABRIC: Mini matt - 100% polyester

ADULT SIZES: 30 - 32 - 34 - 36 - 38 - 40 - 42 - 44

#### FEATURES:

- Piping detail
- Pleated shoulder design
- Left breast pocket and roomy side pockets
- Side slits for comfort and ease of movement



## PPE KITS



# - DESPERATION - LABOUR SAFETY UNIFORM



### HIGH VISIBILITY T-SHIRTS



### TWO-TONE HIGH VISIBLITY PARKA JACKET



## HIGH VISIBILITY SPARK JACKET





# - DESPERATION - HOSPITALITY UNIFORM



## HOSPITALITY UNIFORM



WAISTCOAT

**JACKET** 



**JACKET** 



GILET

# KITCHEN APRON



# FORMAL SHIRTS

A great combination of value and style.







FORMAL TROUSERS & SKIRTS

## **GOVERNMENT SUPPLY**





#### **SPORTS AUTHORITY OF INDIA**



**INDIAN RAILWAYS** 



SPORTS DEPARTMENT G O U.P.



**NAGAR NIGAM** 



**U.P. POLICE** 



#### **INDIAN OLYMPIC ASSOCIATION**



#### **NAVODAYA VIDYALAYA SAMITI**



**INDIAN ARMY** 



N.C.C.







**CBI** 

## **INSTITUTIONS**





**CITY MONTESSORI SCHOOL** 





**CATHEDRAL SCHOOL** 









**MAHANAGAR INTER COLLEGE** 

## **CORPORATE HOUSES**





## Brand story...

There is a story behind every brand and so is every individual.

Desperation also has a story, which lies within us to our being.

Desperation helps to realise the vocation of every individual.

Vocation needs desperation, desperation needs vocation.

We all