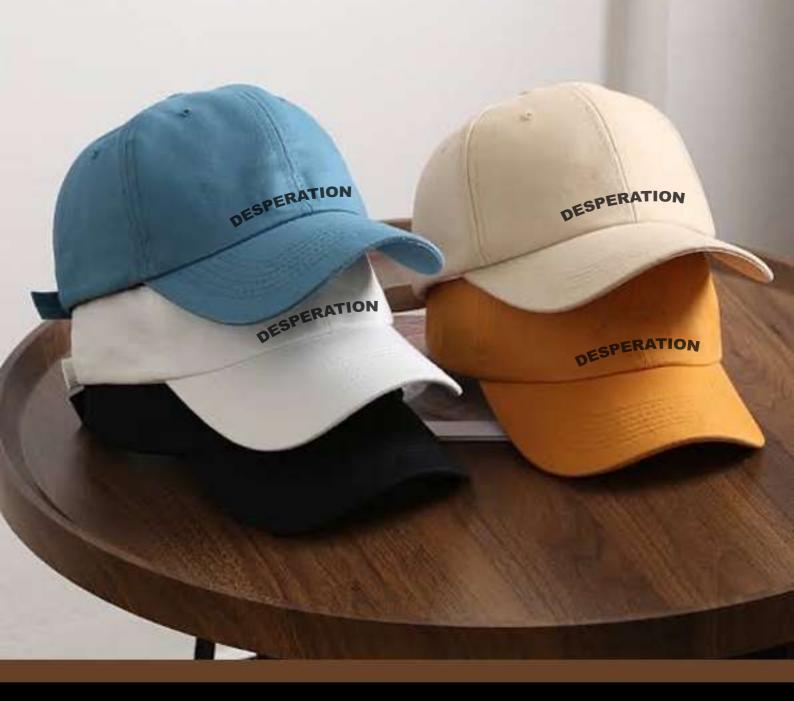

lity







### PENCIL STRIPE GOLFER

MEN'S STYLE: LADIES' STYLE:

FABRIC: 100% Combed cotton

ADULT SIZES: S - M - L - XL - 2XL - 3XL - 4XL - 5XL

#### FEATURES:

- 100% Combed cotton produced from the best quality yarns for coolness and strength
- Contrast trim on collar and cuffs
- Side slits for comfort
- Men's style has engraved buttons and pockets on request
- Ladies' style has a cross over neckline with flat piping detail





ROUND NECK T-SHIRTS



## CLASSIC COTTON T-SHIRTS



CLASSIC SPORTS T-SHIRT



CLASSIC COTTON T-SHIRT





YOUTH SUPER COTTON



CLASSIC V-NECK T-SHIRT



## DIFFERENT BRANDING OPTION



Quality 100% combed cotton polos at your service.

## SPORTS JERSEY



### ROUND NECK SUBLIMATION T-SHIRTS









## COLLAR SUBLIMATION T-SHIRTS













## CAPS RANGE





## SUBLIMATION TRACK SUITS









## MICRO-PEACH TRACK SUITS



FLEECE JACKETS



## FLEECE JACKETS



#### CLASSIC

MEN'S STYLE: LADIES' STYLE:

#### FEATURES:

- Adjustable hook-and-loop cuffs on sleeves
- Ultility sleeve pocket on men's style





#### **FUSION**

MEN'S STYLE: LADIES' STYLE:

#### FEATURES:

- Adjustable toggles
- Adjustable hook-and-loop cuffs on sleeves on men's
- Semi-elasticated cuffs with wind-stop inner sleeve on ladies'





#### ZIP OFF SLEEVE

MEN'S STYLE: LADIES' STYLE:

#### FEATURES:

- Sleeves can be removed to create a softshell vest



# - DESPERATION - SHORTS



## SPORTS SHORTS



## SPORTS SHORTS







MEDICAL UNIFORMS



# M E D I C A L S C R U B S



## MEDICAL COATS

#### **UNISEX COAT**

SHORT SLEEVE: LONG SLEEVE:

FABRIC: High quality KOOLT