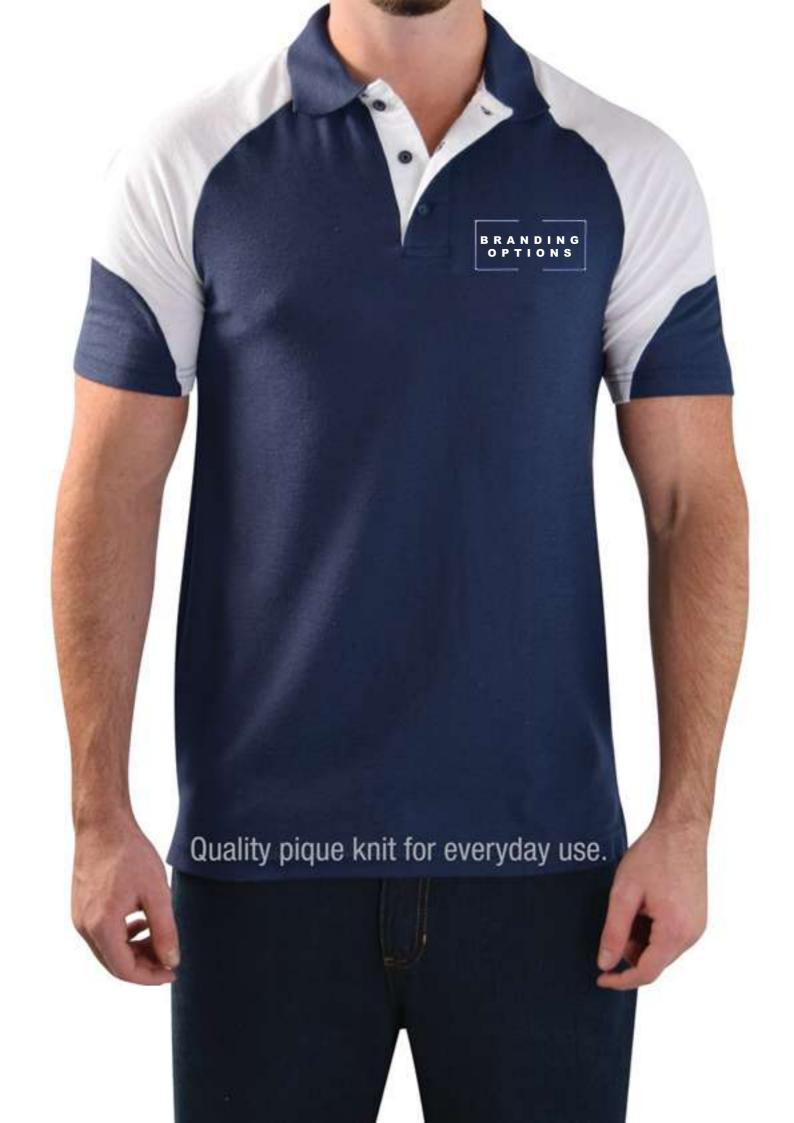

re's calling.

The Organisation is for the vocation, From the vocation and by the vocation of every soul on this planet.

# Z 0 RA Ш <u>م</u> S ш

## **PROFILE**



Aldelan

Mr. Alok Puri Founder

The company was established in 2003 by renowned national cricket player Mr. Alok Puri under the name of Sai Sports India.

Company has own manufacturing facility unit.

Company focuses on manufacturing deffierent clothing segments including sports apparels and deals in all the technical equipments in sports industry.

Company has a manufacturing capacity of 5000 tracksuits and 10000 tshirts per month.

The Company focuses on working both in government and Private sector.

Our prominent clients are Sports Authority of India, Indian Railways, U.P sports Directorate and many more.

POLO T-SHIRTS







#### LEGEND POLO

MEN'S STYLE: LADIES' STYLE:

#### FEATURES:

- Contrasting trim on collar, neck binding and sleeves









#### MATRIX POLO

MEN'S STYLE: LADIES' STYLE:

#### FEATURES:

- Contrasting placket and neck binding









#### SYNERGY POLO

MEN'S STYLE: LADIES' STYLE:

#### FEATURES:

- Contrasting trim on collar, neck binding and sleeves









#### **VECTOR POLO**

MEN'S STYLE: LADIES' STYLE:

#### FEATURES:

- Contrasting inserts on shoulders and sides







### CLASSIC SPORTS POLO

MEN'S STYLE: LADIES' STYLE:

FABRIC: 100% Combed cotton

ADULT SIZES: S - M - L - XL - 2XL - 3XL - 4XL - 5XL

#### FEATURES:

- 100% Combed cotton produced from the best quality yarns for coolness and strength
- Contrast trim on collar and cuffs
- Side slits for comfort
- Men's style h