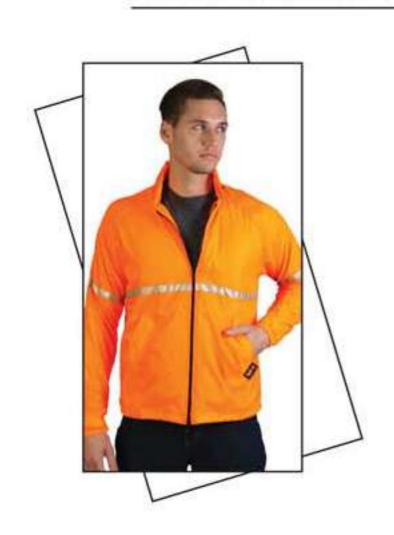

e a softshell vest



# - DESPERATION - SHORTS



## SPORTS SHORTS



## SPORTS SHORTS







MEDICAL UNIFORMS



# M E D I C A L S C R U B S



## MEDICAL COATS

#### **UNISEX COAT**

SHORT SLEEVE: LONG SLEEVE:

FABRIC: High quality KOOLTRON polycotton (65% Polyester, 35% Cotton)

#### FEATURES:

- Box pleat in back
- Left breast pocket
- Roomy side pockets





#### **NURSE TOP**

STYLE:

FABRIC: Mini matt - 100% polyester

ADULT SIZES: 30 - 32 - 34 - 36 - 38 - 40 - 42 - 44

#### FEATURES:

- Piping detail
- Pleated shoulder design
- Left breast pocket and roomy side pockets
- Side slits for comfort and ease of movement



## PPE KITS



# - DESPERATION - LABOUR SAFETY UNIFORM



### HIGH VISIBILITY T-SHIRTS



### TWO-TONE HIGH VISIBLITY PARKA JACKET



## HIGH VISIBILITY SPARK JACKET





# - DESPERATION - HOSPITALITY UNIFORM



## HOSPITALITY UNIFORM



WAISTCOAT

**JACKET** 



**JACKET** 



GILET

# KITCHEN APRON



# FORMAL SHIRTS

A great combination of value and style.







FORMAL TROUSERS & SKIRTS

## **GOVERNMENT SUPPLY**





#### **SPORTS AUTHORITY OF INDIA**



**INDIAN RAILWAYS** 



SPORTS DEPARTMENT G O U.P.



**NAGAR NIGAM** 



**U.P. POLICE** 



#### **INDIAN OLYMPIC ASSOCIATION**



#### **NAVODAYA VIDYALAYA SAMITI**



**INDIAN ARMY** 



N.C.C.







**CBI** 

## **INSTITUTIONS**





**CITY MONTESSORI SCHOOL** 





**CATHEDRAL SCHOOL** 









**MAHANAGAR INTER COLLEGE** 

## **CORPORATE HOUSES**





## Brand story...

There is a story behind every brand and so is every individual.

Desperation also has a story, which lies within us to our