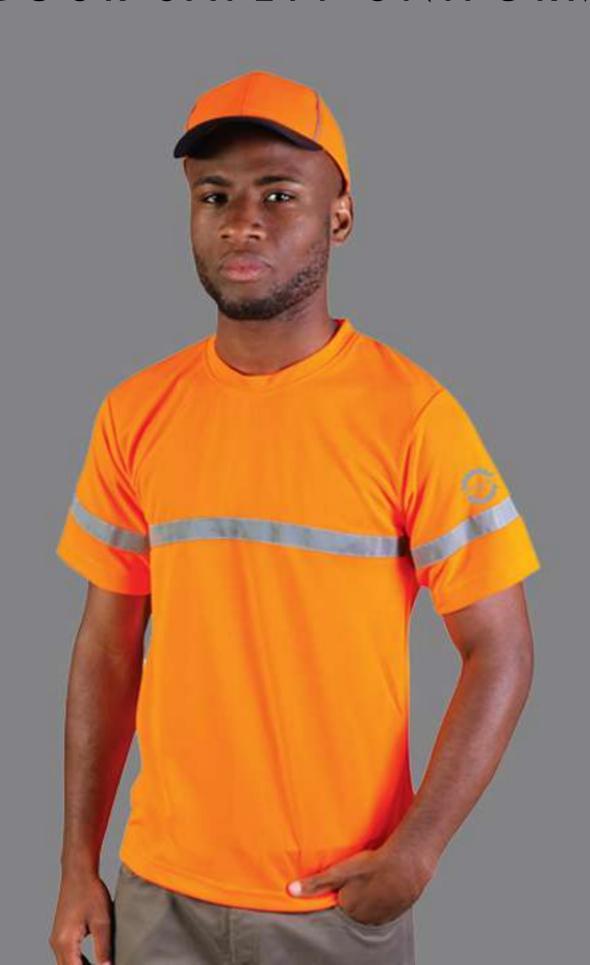

adies'





#### ZIP OFF SLEEVE

MEN'S STYLE: LADIES' STYLE:

#### FEATURES:

- Sleeves can be removed to create a softshell vest



# - DESPERATION - SHORTS



## SPORTS SHORTS



## SPORTS SHORTS







MEDICAL UNIFORMS



# M E D I C A L S C R U B S



## MEDICAL COATS

#### **UNISEX COAT**

SHORT SLEEVE: LONG SLEEVE:

FABRIC: High quality KOOLTRON polycotton (65% Polyester, 35% Cotton)

#### FEATURES:

- Box pleat in back
- Left breast pocket
- Roomy side pockets





#### **NURSE TOP**

STYLE:

FABRIC: Mini matt - 100% polyester

ADULT SIZES: 30 - 32 - 34 - 36 - 38 - 40 - 42 - 44

#### FEATURES:

- Piping detail
- Pleated shoulder design
- Left breast pocket and roomy side pockets
- Side slits for comfort and ease of movement



## PPE KITS



# - DESPERATION - LABOUR SAFETY UNIFORM



### HIGH VISIBILITY T-SHIRTS



### TWO-TONE HIGH VISIBLITY PARKA JACKET



## HIGH VISIBILITY SPARK JACKET





# - DESPERATION - HOSPITALITY UNIFORM



## HOSPITALITY UNIFORM



WAISTCOAT

**JACKET** 



**JACKET** 



GILET

# KITCHEN APRON



# FORMAL SHIRTS

A great combination of value and style.







FORMAL TROUSERS & SKIRTS

## **GOVERNMENT SUPPLY**





#### **SPORTS AUTHORITY OF INDIA**



**INDIAN RAILWAYS** 



SPORTS DEPARTMENT G O U.P.



**NAGAR NIGAM** 



**U.P. POLICE** 



#### **INDIAN OLYMPIC ASSOCIATION**



#### **NAVODAYA VIDYALAYA SAMITI**



**INDIAN ARMY** 



N.C.C.







**CBI** 

## **INSTITUTIONS**





**CITY MONTESSORI SCHOOL** 





**CATHEDRAL SCHOOL** 









**MAHANAGAR INTER COLLEGE** 

## **CORPORATE HOUSES**





## Brand story...

There is a