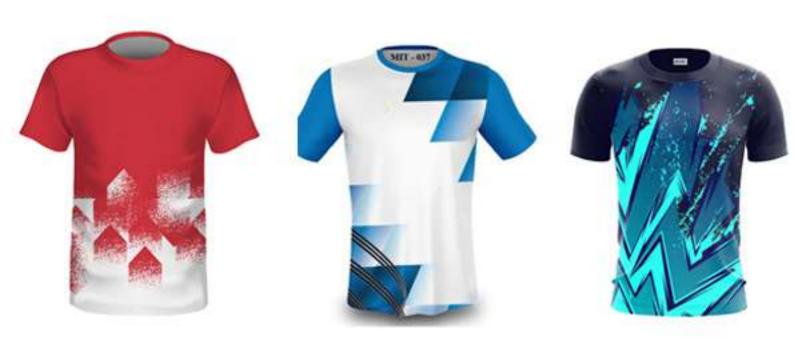

d hem and sleeves
- Produced from the best quality yarns for durability







### PENCIL STRIPE GOLFER

MEN'S STYLE: LADIES' STYLE:

FABRIC: 100% Combed cotton

ADULT SIZES: S - M - L - XL - 2XL - 3XL - 4XL - 5XL

#### FEATURES:

- 100% Combed cotton produced from the best quality yarns for coolness and strength
- Contrast trim on collar and cuffs
- Side slits for comfort
- Men's style has engraved buttons and pockets on request
- Ladies' style has a cross over neckline with flat piping detail





ROUND NECK T-SHIRTS



## CLASSIC COTTON T-SHIRTS



CLASSIC SPORTS T-SHIRT



CLASSIC COTTON T-SHIRT





YOUTH SUPER COTTON



CLASSIC V-NECK T-SHIRT



## DIFFERENT BRANDING OPTION



Quality 100% combed cotton polos at your service.

## SPORTS JERSEY



### ROUND NECK SUBLIMATION T-SHIRTS









## COLLAR SUBLIMATION T-SHIRTS













## CAPS RANGE





## SUBLIMATION TRACK SUITS









## MICRO-PEACH TRACK SUITS



FLEECE JACKETS



## FLEECE JACKETS



#### CLASSIC

MEN'S STYLE: LADIES' STYLE:

#### FEATURES:

- Adjustable hook-and-loop cuffs on sleeves
- Ultility sleeve pocket on men's style





#### **FUSION**

MEN'S STYLE: LADIES' STYLE:

#### FEATURES:

- Adjustable toggles
- Adjustable hook-and-loop cuffs on sleeves on men's
- Semi-elasticated cuffs with wind-stop inner sleeve on ladies'





#### ZIP OFF SLEEVE

MEN'S STYLE: LADIES' STYLE:

#### FEATURES:

- Sleeves can be removed to create a softshell vest



# - DESPERATION - SHORTS



## SPORTS SHORTS



## SPORTS SHORTS







MEDICAL UNIFORMS



# M E D I C A L S C R U B S



## MEDICAL COATS

#### **UN