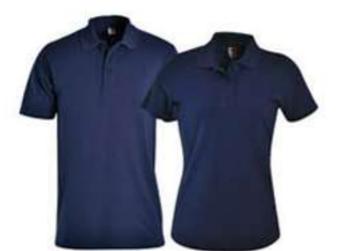

#### LEGEND POLO

MEN'S STYLE: LADIES' STYLE:

#### FEATURES:

- Contrasting trim on collar, neck binding and sleeves