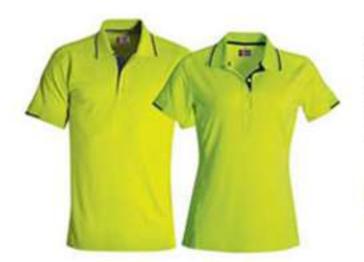

#### MATRIX POLO

MEN'S STYLE: LADIES' STYLE:

#### FEATURES:

- Contrasting placket and neck binding