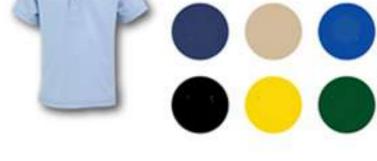

sleeves









#### MATRIX POLO

MEN'S STYLE: LADIES' STYLE:

#### FEATURES:

- Contrasting placket and neck binding









#### SYNERGY POLO

MEN'S STYLE: LADIES' STYLE:

#### FEATURES:

- Contrasting trim on collar, neck binding and sleeves









#### **VECTOR POLO**

MEN'S STYLE: LADIES' STYLE:

#### FEATURES:

- Contrasting inserts on shoulders and sides







### CLASSIC SPORTS POLO

MEN'S STYLE: LADIES' STYLE:

FABRIC: 100% Combed cotton

ADULT SIZES: S - M - L - XL - 2XL - 3XL - 4XL - 5XL

#### FEATURES:

- 100% Combed cotton produced from the best quality yarns for coolness and strength
- Contrast trim on collar and cuffs
- Side slits for comfort
- Men's style has engraved buttons and pockets on request
- Ladies' style has a cross over neckline with flat piping detail







#### LONG SLEEVE PIQUE KNIT POLO

MEN'S STYLE:

FABRIC: Combed polycotton pique knit

ADULT SIZES: S - M - L - XL - 2XL - 3XL - 4XL - 5XL

#### YOUTH CLASSIC PIQUE KNIT POLO

YOUTH STYLE

FABRIC: Combed polycotton pique knit -



#### GC STRATUS POLO

MEN'S STYLE: LADIES' STYLE:

FABRIC: Combed polycotton pique knit

#### FEATURES:

- Side slits on ladies' style
- Double stitched hem and sleeves
- Contrast placket, side panels and piping detail









#### GC INFINITY POLO

MEN'S STYLE: LADIES' STYLE:

FABRIC: Combed polycotton pique knit

#### FEATURES:

- Side slits
- Double stitched hem and sleeves
- Contrast placket and sleeves









#### GC CLASSIC HEAVYWEIGHT POLO

MEN'S STYLE: GMFP8 LADIES' STYLE: GLFP8

FABRIC: Polycotton pique knit

#### FEATURES:

- Side slits
- Double sti