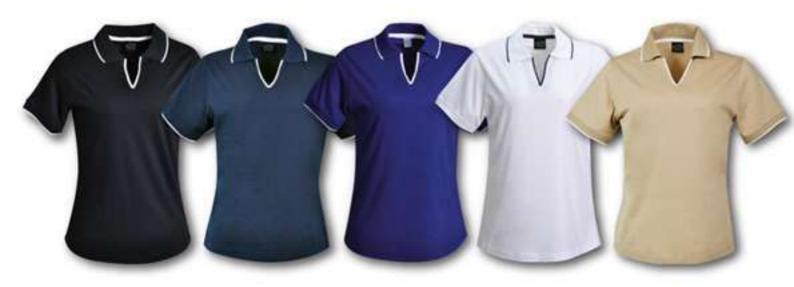

#### MATRIX POLO

MEN'S STYLE: LADIES' STYLE:

#### FEATURES:

- Contrasting placket and neck binding