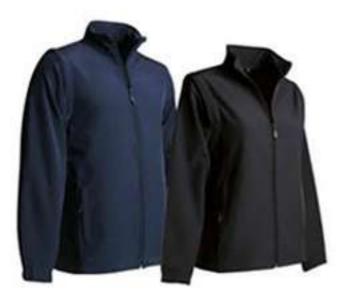

## CLASSIC COTTON T-SHIRTS



CLASSIC SPORTS T-SHIRT



CLASSIC COTTON T-SHIRT





YOUTH SUPER COTTON



CLASSIC V-NECK T-SHIRT



## DIFFERENT BRANDING OPTION



Quality 100% combed cotton polos at your service.

## SPORTS JERSEY



### ROUND NECK SUBLIMATION T-SHIRTS









## COLLAR SUBLIMATION T-SHIRTS













## CAPS RANGE





## SUBLIMATION TRACK SUITS









## MICRO-PEACH TRACK SUITS



FLEECE JACKETS



## FLEECE JACKETS



#### CLASSIC

MEN'S STYLE: LADIES' STYLE:

#### FEATURES:

- Adjustable hook-and-loop cuffs on sleeves
- Ultility sleeve pocket on men's style





#### **FUSION**

MEN'S STYLE: LADIES' STYLE:

#### FEATURES:

- Adjustable toggles
- Adjustable hook-and-loop cuffs on sleeves on men's
- Semi-elasticated cuffs with wind-stop inner sleeve on ladies'





#### ZIP OFF SLEEVE

MEN'S STYLE: LADIES' STYLE:

#### FEATURES:

- Sleeves can be removed to create a softshell vest



# - DESPERATION - SHORTS



## SPORTS SHORTS



## SPORTS SHORTS







MEDICAL UNIFORMS



# M E D I C A L S C R U B S



## MEDICAL COATS

#### **UNISEX COAT**

SHORT SLEEVE: LONG SLEEVE:

FABRIC: High quality KOOLTRON polycotton (65% Polyester, 35% Cotton)

#### FEATURES:

- Box pleat in back
- Left breast pocket
- Roomy side pockets





#### **NURSE TOP**

STYLE:

FABRIC: Mini matt - 100% polyester

ADULT SIZES: 30 - 32 - 34 - 36 - 38 - 40 - 42 - 44

#### FEATURES:

- Piping detail
- Pleated shoulder design
- Left breast pocket and roomy side pockets
- Side slits for comfort and ease of movement



## PPE KITS



# - DESPERATION - LABOUR SAFETY UNIFORM



### HIGH