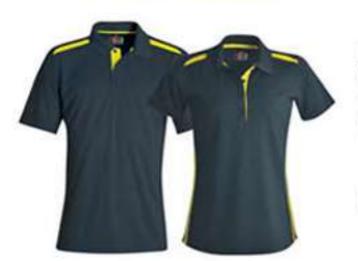

#### **VECTOR POLO**

MEN'S STYLE: LADIES' STYLE:

#### FEATURES:

- Contrasting inserts on shoulders and sides