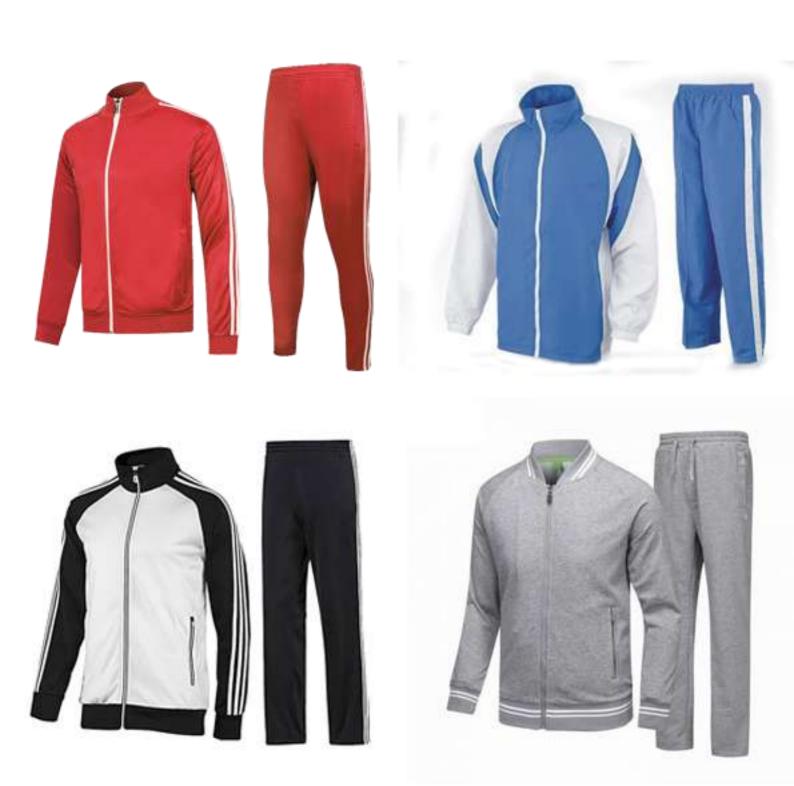

ABRIC: 100% Combed cotton

ADULT SIZES: S - M - L - XL - 2XL - 3XL - 4XL - 5XL

#### FEATURES:

- 100% Combed cotton produced from the best quality yarns for coolness and strength
- Contrast trim on collar and cuffs
- Side slits for comfort
- Men's style has engraved buttons and pockets on request
- Ladies' style has a cross over neckline with flat piping detail





ROUND NECK T-SHIRTS



## CLASSIC COTTON T-SHIRTS



CLASSIC SPORTS T-SHIRT



CLASSIC COTTON T-SHIRT





YOUTH SUPER COTTON



CLASSIC V-NECK T-SHIRT



## DIFFERENT BRANDING OPTION



Quality 100% combed cotton polos at your service.

## SPORTS JERSEY



### ROUND NECK SUBLIMATION T-SHIRTS









## COLLAR SUBLIMATION T-SHIRTS













## CAPS RANGE





## SUBLIMATION TRACK SUITS









## MICRO-PEACH TRACK SUITS



FLEECE JACKETS



## FLEECE JACKETS



#### CLASSIC

MEN'S STYLE: LADIES' STYLE:

#### FEATURES:

- Adjustable hook-and-loop cuffs on sleeves
- Ultility sleeve pocket on men's style





#### **FUSION**

MEN'S STYLE: LADIES' STYLE:

#### FEATURES:

- Adjustable toggles
- Adjustable hook-and-loop cuffs on sleeves on men's
- Semi-elasticated cuffs with wind-stop inner sleeve on ladies'





#### ZIP OFF SLEEVE

MEN'S STYLE: LADIES' STYLE:

#### FEATURES:

- Sleeves can be removed to create a softshell vest



# - DESPERATION - SHORTS



## SPORTS SHORTS



## SPORTS SHORTS







MEDICAL UNIFORMS



# M E D I C A L S C R U B S



## MEDICAL COATS

#### **UNISEX COAT**

SHORT SLEEVE: LONG SLEEVE:

FABRIC: High quality KOOLTRON polycotton (65% Polyester, 35% Cotton)

#### FEATURES:

- Box pl