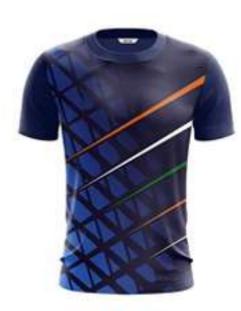

and sleeves
- Produced from the best quality yarns for durability







### PENCIL STRIPE GOLFER

MEN'S STYLE: LADIES' STYLE:

FABRIC: 100% Combed cotton

ADULT SIZES: S - M - L - XL - 2XL - 3XL - 4XL - 5XL

#### FEATURES:

- 100% Combed cotton produced from the best quality yarns for coolness and strength
- Contrast trim on collar and cuffs
- Side slits for comfort
- Men's style has engraved buttons and pockets on request
- Ladies' style has a cross over neckline with flat piping detail





ROUND NECK T-SHIRTS



## CLASSIC COTTON T-SHIRTS



CLASSIC SPORTS T-SHIRT



CLASSIC COTTON T-SHIRT





YOUTH SUPER COTTON



CLASSIC V-NECK T-SHIRT



## DIFFERENT BRANDING OPTION



Quality 100% combed cotton polos at your service.

## SPORTS JERSEY



### ROUND NECK SUBLIMATION T-SHIRTS









## COLLAR SUBLIMATION T-SHIRTS













## CAPS RANGE





## SUBLIMATION TRACK SUITS









## MICRO-PEACH TRACK SUITS



FLEECE JACKETS



## FLEECE JACKETS



#### CLASSIC

MEN'S STYLE: LADIES' STYLE:

#### FEATURES:

- Adjustable hook-and-loop cuffs on sleeves
- Ultility sleeve pocket on men's style





#### **FUSION**

MEN'S STYLE: LADIES' STYLE:

#### FEATURES:

- Adjustable toggles
- Adjustable hook-and-loop cuffs on sleeves on men's
- Semi-elasticated cuffs with wind-stop inner sleeve on ladies'





#### ZIP OFF SLEEVE

MEN'S STYLE: LADIES' STYLE:

#### FEATURES:

- Sleeves can be removed to create a softshell vest



# - DESPERATION - SHORTS



## SPORTS SHORTS



## SPORTS SHORTS







MEDICAL UNIFORMS



# M E D I C A L S C R U B S



## MEDICAL COATS

#### **UNISEX C