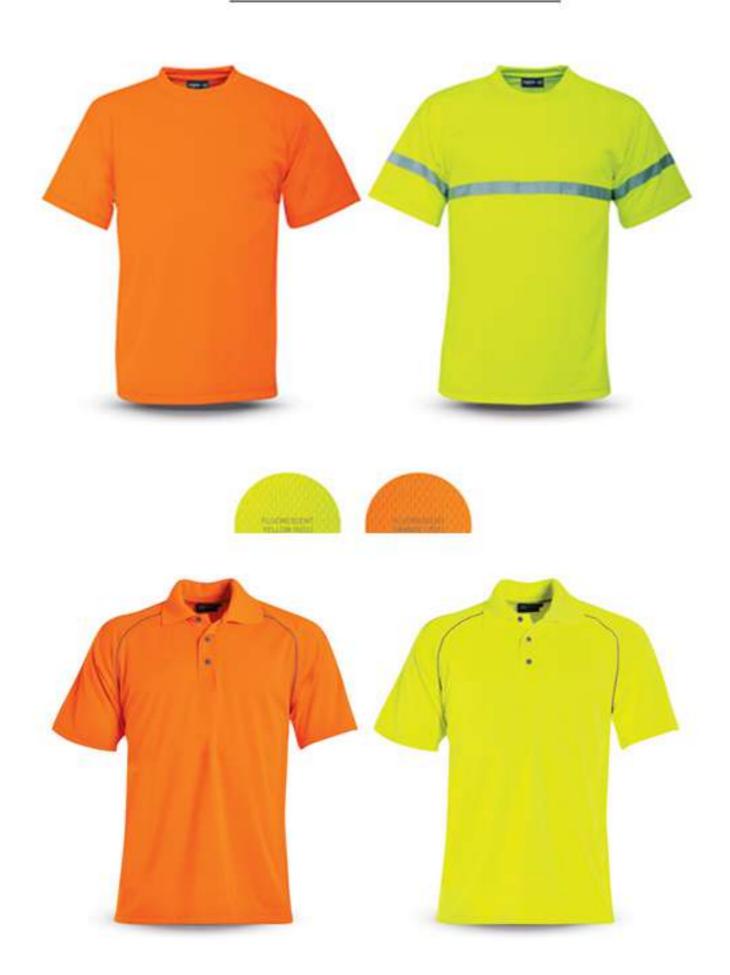

MEN'S STYLE: LADIES' STYLE:

#### FEATURES:

- Sleeves can be removed to create a softshell vest



# - DESPERATION - SHORTS



## SPORTS SHORTS



## SPORTS SHORTS







MEDICAL UNIFORMS



# M E D I C A L S C R U B S



## MEDICAL COATS

#### **UNISEX COAT**

SHORT SLEEVE: LONG SLEEVE:

FABRIC: High quality KOOLTRON polycotton (65% Polyester, 35% Cotton)

#### FEATURES:

- Box pleat in back
- Left breast pocket
- Roomy side pockets





#### **NURSE TOP**

STYLE:

FABRIC: Mini matt - 100% polyester

ADULT SIZES: 30 - 32 - 34 - 36 - 38 - 40 - 42 - 44

#### FEATURES:

- Piping detail
- Pleated shoulder design
- Left breast pocket and roomy side pockets
- Side slits for comfort and ease of movement



## PPE KITS



# - DESPERATION - LABOUR SAFETY UNIFORM



### HIGH VISIBILITY T-SHIRTS



### TWO-TONE HIGH VISIBLITY PARKA JACKET



## HIGH VISIBILITY SPARK JACKET





# - DESPERATION - HOSPITALITY UNIFORM



## HOSPITALITY UNIFORM



WAISTCOAT

**JACKET** 



**JACKET** 



GILET

# KITCHEN APRON



# FORMAL SHIRTS

A great combination of value and style.







FORMAL TROUSERS & SKIRTS

## **GOVERNMENT SUPPLY**





#### **SPORTS AUTHORITY OF INDIA**



**INDIAN RAILWAYS** 



SPORTS DEPARTMENT G O U.P.



**NAGAR NIGAM** 



**U.P. POLICE** 



#### **INDIAN OLYMPIC ASSOCIATION**



#### **NAVODAYA VIDYALAYA SAMITI**



**INDIAN ARMY** 



N.C.C.







**CBI** 

## **INSTITUTIONS**





**CITY MONTESSORI SCHOOL** 





**CATHEDRAL SCHOOL** 









**MAHANAGAR INTER COLLEGE** 

## **CORPORATE HOUSES**





## Brand story...

There is a story behind every brand and so