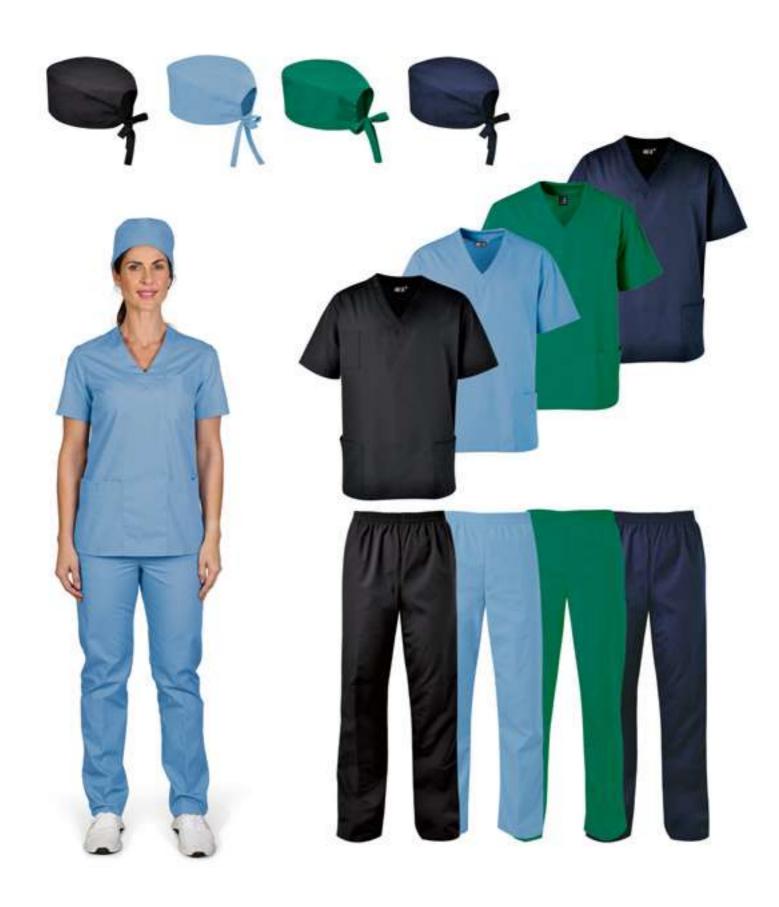

## SPORTS SHORTS

MEDICAL UNIFORMS

# M E D I C A L S C R U B S

#### **NURSE TOP**

STYLE:

FABRIC: Mini matt - 100% polyester

ADULT SIZES: 30 - 32 - 34 - 36 - 38 - 40 - 42 - 44

#### FEATURES:

- Piping detail
- Pleated shoulder design
- Left breast pocket and roomy side pockets
- Side slits for comfort and ease of movement