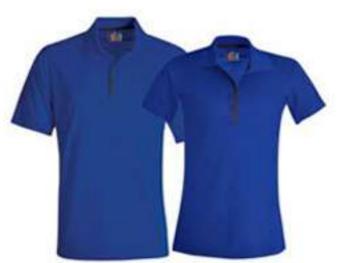

#### LEGEND POLO

MEN'S STYLE: LADIES' STYLE:

#### FEATURES:

- Contrasting trim on collar, neck binding and sleeves