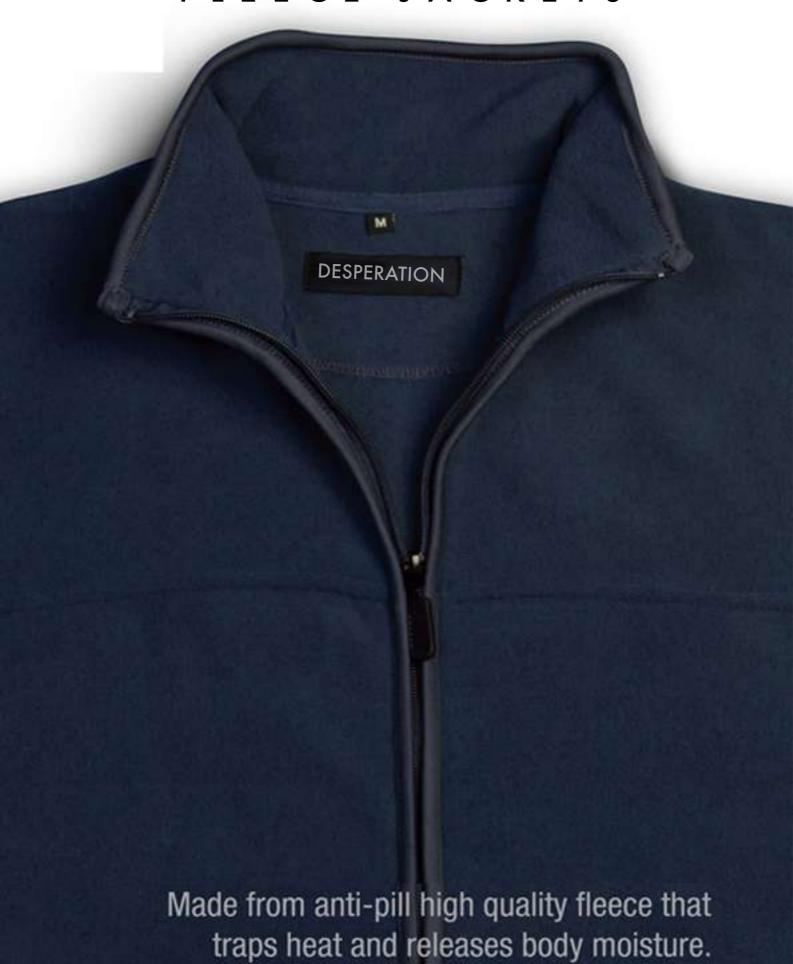

cotton

ADULT SIZES: S - M - L - XL - 2XL - 3XL - 4XL - 5XL

#### FEATURES:

- 100% Combed cotton produced from the best quality yarns for coolness and strength
- Contrast trim on collar and cuffs
- Side slits for comfort
- Men's style has engraved buttons and pockets on request
- Ladies' style has a cross over neckline with flat piping detail





ROUND NECK T-SHIRTS



## CLASSIC COTTON T-SHIRTS



CLASSIC SPORTS T-SHIRT



CLASSIC COTTON T-SHIRT





YOUTH SUPER COTTON



CLASSIC V-NECK T-SHIRT



## DIFFERENT BRANDING OPTION



Quality 100% combed cotton polos at your service.

## SPORTS JERSEY



### ROUND NECK SUBLIMATION T-SHIRTS









## COLLAR SUBLIMATION T-SHIRTS













## CAPS RANGE





## SUBLIMATION TRACK SUITS









## MICRO-PEACH TRACK SUITS



FLEECE JACKETS



## FLEECE JACKETS



#### CLASSIC

MEN'S STYLE: LADIES' STYLE:

#### FEATURES:

- Adjustable hook-and-loop cuffs on sleeves
- Ultility sleeve pocket on men's style





#### **FUSION**

MEN'S STYLE: LADIES' STYLE:

#### FEATURES:

- Adjustable toggles
- Adjustable hook-and-loop cuffs on sleeves on men's
- Semi-elasticated cuffs with wind-stop inner sleeve on ladies'





#### ZIP OFF SLEEVE

MEN'S STYLE: LADIES' STYLE:

#### FEATURES:

- Sleeves can be removed to create a softshell vest



# - DESPERATION - SHORTS



## SPORTS SHORTS



## SPORTS SHORTS







MEDICAL UNIFORMS



# M E D I C A L S C R U B S



## MEDICAL COATS

#### **UNISEX COAT**

SHORT SLEEVE: LONG SLEEVE:

FABRIC: High quality KOOLTRON polycotton (65% Polyester, 35% Cotton)

#### FEATURES:

- Box pleat in back
- Left