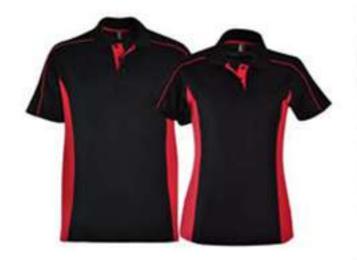

#### SYNERGY POLO

MEN'S STYLE: LADIES' STYLE:

#### FEATURES:

- Contrasting trim on collar, neck binding and sleeves