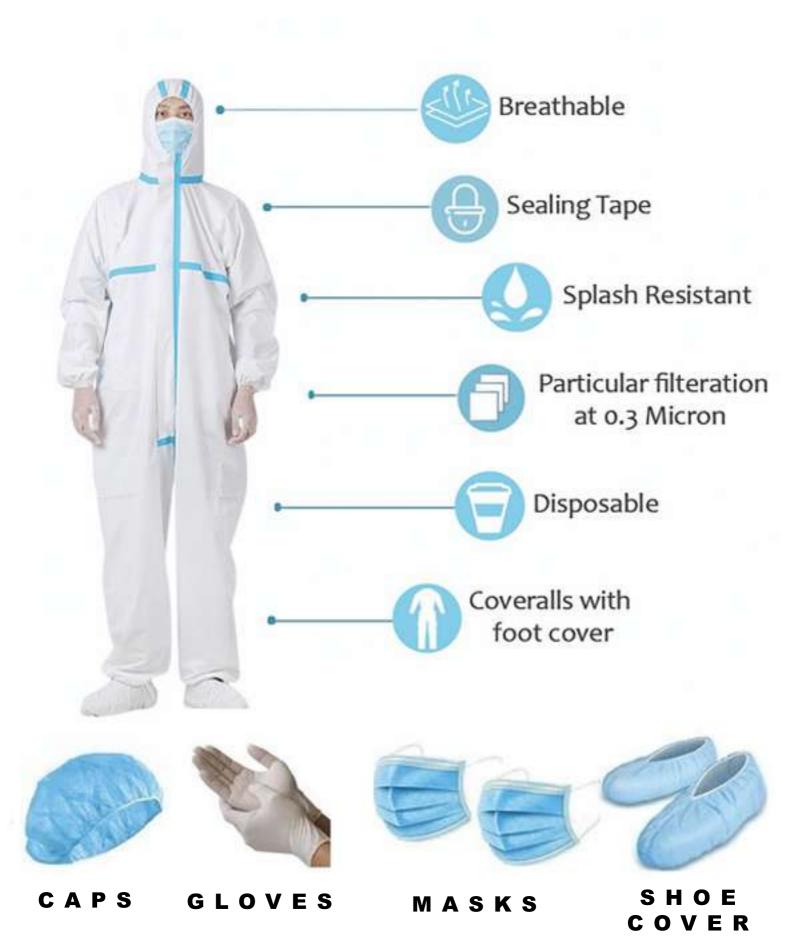

ated cuffs with wind-stop inner sleeve on ladies'





#### ZIP OFF SLEEVE

MEN'S STYLE: LADIES' STYLE:

#### FEATURES:

- Sleeves can be removed to create a softshell vest



# - DESPERATION - SHORTS



## SPORTS SHORTS



## SPORTS SHORTS







MEDICAL UNIFORMS



# M E D I C A L S C R U B S



## MEDICAL COATS

#### **UNISEX COAT**

SHORT SLEEVE: LONG SLEEVE:

FABRIC: High quality KOOLTRON polycotton (65% Polyester, 35% Cotton)

#### FEATURES:

- Box pleat in back
- Left breast pocket
- Roomy side pockets





#### **NURSE TOP**

STYLE:

FABRIC: Mini matt - 100% polyester

ADULT SIZES: 30 - 32 - 34 - 36 - 38 - 40 - 42 - 44

#### FEATURES:

- Piping detail
- Pleated shoulder design
- Left breast pocket and roomy side pockets
- Side slits for comfort and ease of movement



## PPE KITS



# - DESPERATION - LABOUR SAFETY UNIFORM



### HIGH VISIBILITY T-SHIRTS



### TWO-TONE HIGH VISIBLITY PARKA JACKET



## HIGH VISIBILITY SPARK JACKET





# - DESPERATION - HOSPITALITY UNIFORM



## HOSPITALITY UNIFORM



WAISTCOAT

**JACKET** 



**JACKET** 



GILET

# KITCHEN APRON



# FORMAL SHIRTS

A great combination of value and style.







FORMAL TROUSERS & SKIRTS

## **GOVERNMENT SUPPLY**





#### **SPORTS AUTHORITY OF INDIA**



**INDIAN RAILWAYS** 



SPORTS DEPARTMENT G O U.P.



**NAGAR NIGAM** 



**U.P. POLICE** 



#### **INDIAN OLYMPIC ASSOCIATION**



#### **NAVODAYA VIDYALAYA SAMITI**



**INDIAN ARMY** 



N.C.C.







**CBI** 

## **INSTITUTIONS**





**CITY MONTESSORI SCHOOL** 





**CATHEDRAL SCHOOL** 









**MAHANAGAR INTER COLLEGE** 

## **CORPORATE H