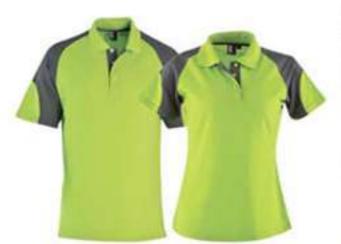

#### **VECTOR POLO**

MEN'S STYLE: LADIES' STYLE:

#### FEATURES:

- Contrasting inserts on shoulders and sides