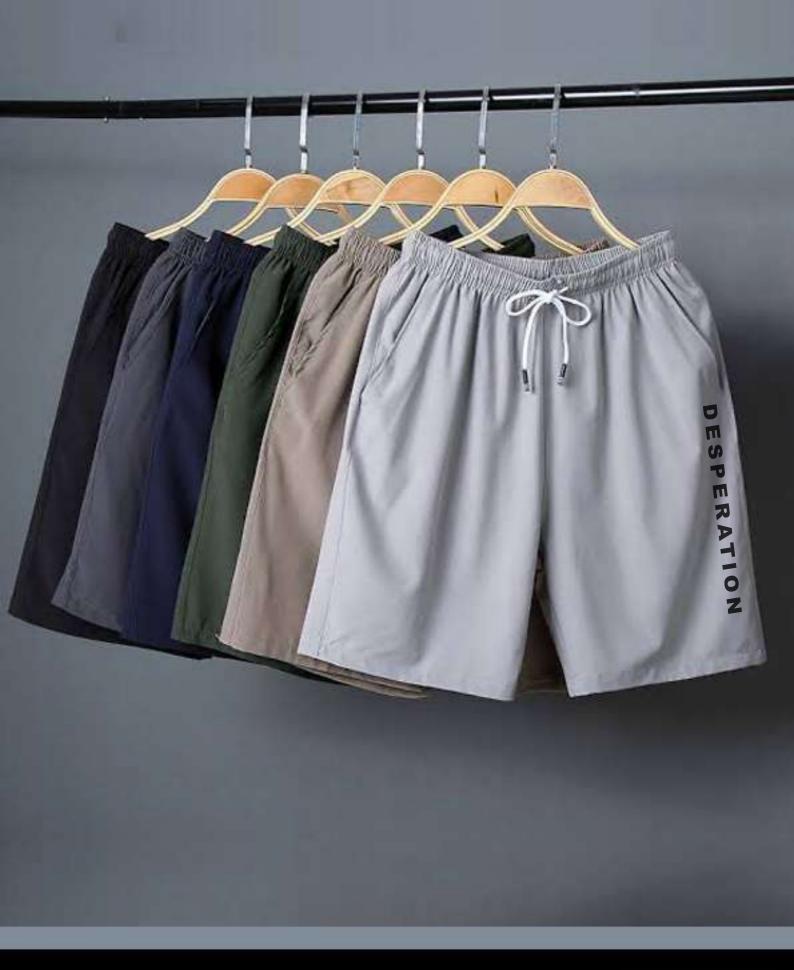

NDING OPTION



Quality 100% combed cotton polos at your service.

## SPORTS JERSEY



### ROUND NECK SUBLIMATION T-SHIRTS









## COLLAR SUBLIMATION T-SHIRTS













## CAPS RANGE





## SUBLIMATION TRACK SUITS









## MICRO-PEACH TRACK SUITS



FLEECE JACKETS



## FLEECE JACKETS



#### CLASSIC

MEN'S STYLE: LADIES' STYLE:

#### FEATURES:

- Adjustable hook-and-loop cuffs on sleeves
- Ultility sleeve pocket on men's style





#### **FUSION**

MEN'S STYLE: LADIES' STYLE:

#### FEATURES:

- Adjustable toggles
- Adjustable hook-and-loop cuffs on sleeves on men's
- Semi-elasticated cuffs with wind-stop inner sleeve on ladies'





#### ZIP OFF SLEEVE

MEN'S STYLE: LADIES' STYLE:

#### FEATURES:

- Sleeves can be removed to create a softshell vest



# - DESPERATION - SHORTS



## SPORTS SHORTS



## SPORTS SHORTS







MEDICAL UNIFORMS



# M E D I C A L S C R U B S



## MEDICAL COATS

#### **UNISEX COAT**

SHORT SLEEVE: LONG SLEEVE:

FABRIC: High quality KOOLTRON polycotton (65% Polyester, 35% Cotton)

#### FEATURES:

- Box pleat in back
- Left breast pocket
- Roomy side pockets





#### **NURSE TOP**

STYLE:

FABRIC: Mini matt - 100% polyester

ADULT SIZES: 30 - 32 - 34 - 36 - 38 - 40 - 42 - 44

#### FEATURES:

- Piping detail
- Pleated shoulder design
- Left breast pocket and roomy side pockets
- Side slits for comfort and ease of movement



## PPE KITS



# - DESPERATION - LABOUR SAFETY UNIFORM



### HIGH VISIBILITY T-SHIRTS



### TWO-TONE HIGH VISIBLITY PARKA JACKET



## HIGH VISIBILITY SPARK JACKET





# - DESPERATION - HOSPITALITY UNIFORM



##