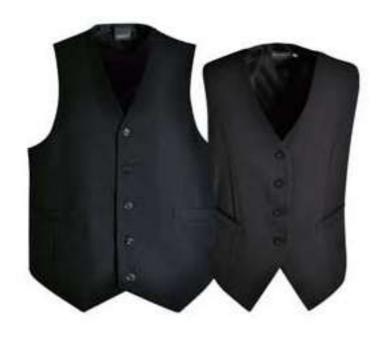

## SPORTS SHORTS







MEDICAL UNIFORMS



# M E D I C A L S C R U B S



## MEDICAL COATS

#### **UNISEX COAT**

SHORT SLEEVE: LONG SLEEVE:

FABRIC: High quality KOOLTRON polycotton (65% Polyester, 35% Cotton)

#### FEATURES:

- Box pleat in back
- Left breast pocket
- Roomy side pockets





#### **NURSE TOP**

STYLE:

FABRIC: Mini matt - 100% polyester

ADULT SIZES: 30 - 32 - 34 - 36 - 38 - 40 - 42 - 44

#### FEATURES:

- Piping detail
- Pleated shoulder design
- Left breast pocket and roomy side pockets
- Side slits for comfort and ease of movement



## PPE KITS



# - DESPERATION - LABOUR SAFETY UNIFORM



### HIGH VISIBILITY T-SHIRTS



### TWO-TONE HIGH VISIBLITY PARKA JACKET



## HIGH VISIBILITY SPARK JACKET





# - DESPERATION - HOSPITALITY UNIFORM



## HOSPITALITY UNIFORM



WAISTCOAT

**JACKET** 



**JACKET** 



GILET

# KITCHEN APRON



# FORMAL SHIRTS

A great combination of value and style.







FORMAL TROUSERS & SKIRTS

## **GOVERNMENT SUPPLY**





#### **SPORTS AUTHORITY OF INDIA**



**INDIAN RAILWAYS** 



SPORTS DEPARTMENT G O U.P.



**NAGAR NIGAM** 



**U.P. POLICE** 



#### **INDIAN OLYMPIC ASSOCIATION**



#### **NAVODAYA VIDYALAYA SAMITI**



**INDIAN ARMY** 



N.C.C.







**CBI** 

## **INSTITUTIONS**





**CITY MONTESSORI SCHOOL** 





**CATHEDRAL SCHOOL** 









**MAHANAGAR INTER COLLEGE** 

## **CORPORATE HOUSES**





## Brand story...

There is a story behind every brand and so is every individual.

Desperation also has a story, which lies within us to our being.

Desperation helps to realise the vocation of every individua