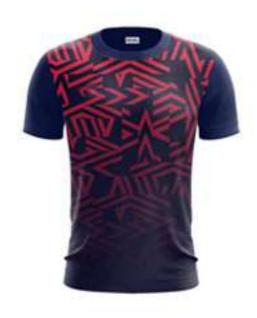

m and sleeves
- Produced from the best quality yarns for durability







### PENCIL STRIPE GOLFER

MEN'S STYLE: LADIES' STYLE:

FABRIC: 100% Combed cotton

ADULT SIZES: S - M - L - XL - 2XL - 3XL - 4XL - 5XL

#### FEATURES:

- 100% Combed cotton produced from the best quality yarns for coolness and strength
- Contrast trim on collar and cuffs
- Side slits for comfort
- Men's style has engraved buttons and pockets on request
- Ladies' style has a cross over neckline with flat piping detail





ROUND NECK T-SHIRTS



## CLASSIC COTTON T-SHIRTS



CLASSIC SPORTS T-SHIRT



CLASSIC COTTON T-SHIRT





YOUTH SUPER COTTON



CLASSIC V-NECK T-SHIRT



## DIFFERENT BRANDING OPTION



Quality 100% combed cotton polos at your service.

## SPORTS JERSEY



### ROUND NECK SUBLIMATION T-SHIRTS









## COLLAR SUBLIMATION T-SHIRTS













## CAPS RANGE





## SUBLIMATION TRACK SUITS









## MICRO-PEACH TRACK SUITS



FLEECE JACKETS



## FLEECE JACKETS



#### CLASSIC

MEN'S STYLE: LADIES' STYLE:

#### FEATURES:

- Adjustable hook-and-loop cuffs on sleeves
- Ultility sleeve pocket on men's style





#### **FUSION**

MEN'S STYLE: LADIES' STYLE:

#### FEATURES:

- Adjustable toggles
- Adjustable hook-and-loop cuffs on sleeves on men's
- Semi-elasticated cuffs with wind-stop inner sleeve on ladies'





#### ZIP OFF SLEEVE

MEN'S STYLE: LADIES' STYLE:

#### FEATURES:

- Sleeves can be removed to create a softshell vest



# - DESPERATION - SHORTS



## SPORTS SHORTS



## SPORTS SHORTS







MEDICAL UNIFORMS



# M E D I C A L S C R U B S



## MEDICAL COATS

#### **UNISEX